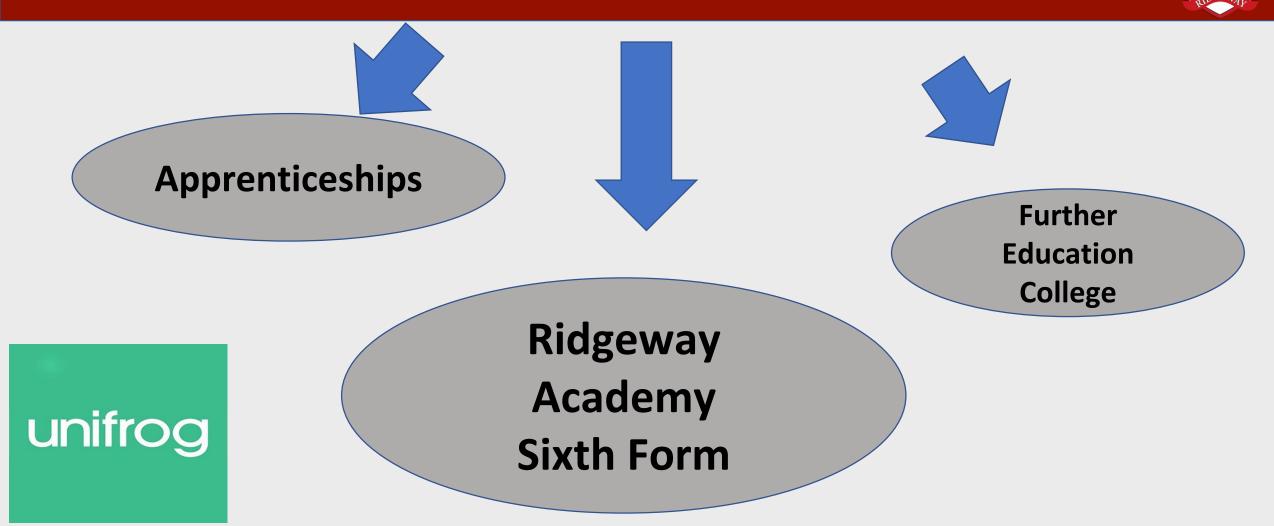

#### **Your Options**

#### Aims of the Sixth Form

Sixth Form is a part of a student's 7-year journey to provide them with opportunities and experiences. We aim to help students to successfully complete their formal education before moving on to university, apprenticeships or work.